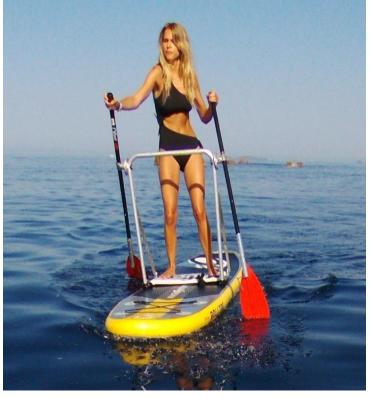

# **AUTONOMOUS PROPULSION SYSTEM WITH ARTICULATED PADDLES FOR SUP**

MAC DUCK is a propulsion system based on the « duck leg » principle, adaptable to all paddles, preferably inflatable.

It is new and unique in the world. By bringing pleasure and ease, it renews the practice of stand up paddle.

### **KEY ADVANTAGES:**

- Speed: The smooth and efficient reciprocating movement of the paddles, the ergonomics, the easiness favour a good performance in speed.
- Manoeuvrability: One half turn of both paddles allows for reverse, one half turn of one paddle allows for rotation on the spot.
- Stability: The paddler stands up on the MAC DUCK floor, and keep to the structure and the paddles.
- Ergonomics: the position is pleasant and gentle on the body
- Muscle training: when going forward the arm and shoulder push, when going backwards they pull. Arms, shoulders, back, abdominal belt, abdominals and buttocks of the "elliptical" type well known in gyms.
- Ease of assembly: MAC DUCK is delivered folded. The assembly is done in one minute, there are 4 operating buttons to be screwed on.
- Easy installation on your paddle: MAC DUCK can be just placed on the SUP floor, but preferably strapped, or screwed onto a mast foot base for example.