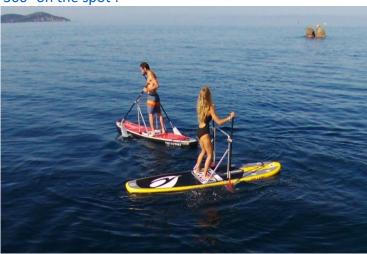

### **KEY ADVANTAGES:**

- Speed: The smooth and efficient reciprocating movement of the paddles, the ergonomics, the easiness favour a good performance in speed.
- Manoeuvrability: One half turn of both paddles allows for reverse, one half turn of one paddle allows for rotation on the spot.
- Stability: The paddler stands up on the MAC DUCK floor, and keep to the structure and the paddles.
- Ergonomics: the position is pleasant and gentle on the body
- Muscle training: when going forward the arm and shoulder push, when going backwards they pull. Arms, shoulders, back, abdominal belt, abdominals and buttocks of the "elliptical" type well known in gyms.
- Ease of assembly: MAC DUCK is delivered folded. The assembly is done in one minute, there are 4 operating buttons to be screwed on.
- Easy installation on your paddle: MAC DUCK can be just placed on the SUP floor, but preferably strapped, or screwed onto a mast foot base for example.

The rotation is easy, 360° on the spot:

Pin adjustment: 3 positions for 3 levels of paddling effort

A pin locks the paddle in the forward or backward position by a simple rotation of the wrist :

See the video