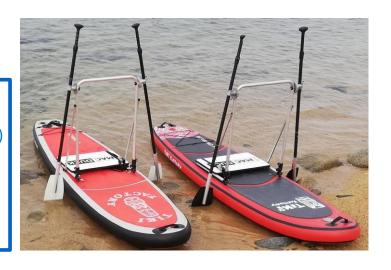

### **Features**

Dimensions Mac Duck unfolded:

Length x width x height: 70 x 60 x 88 cm (28 x 24 x 35 inch)

Total weight: 6 kg (13 lbs)

Dimensions of the bag Mac Duck folded:

78x96x15 cm (31x38x6 inch)

Height-adjustable paddles