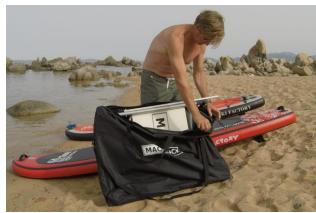

### **Features**

Dimensions Mac Duck unfolded:

Length x width x height: 70 x 60 x 88 cm (28 x 24 x 35 inch)

Total weight: 6 kg (13 lbs)

Dimensions of the bag Mac Duck folded:

78x96x15 cm (31x38x6 inch)

Height-adjustable paddles

### **KEY ADVANTAGES:**

- Speed: The smooth and efficient reciprocating movement of the paddles, the ergonomics, the easiness favour a good performance in speed.
- Manoeuvrability: One half turn of both paddles allows for reverse, one half turn of one paddle allows for rotation on the spot.
- Stability: The paddler stands up on the MAC DUCK floor, and keep to the structure and the paddles.
- Ergonomics: the position is pleasant and gentle on the body
- Muscle training: when going forward the arm and shoulder push, when going backwards they pull. Arms, shoulders, back, abdominal belt, abdominals and buttocks of the "elliptical" type well known in gyms.
- Ease of assembly: MAC DUCK is delivered folded. The assembly is done in one minute, there are 4 operating buttons to be screwed on.
- Easy installation on your paddle: MAC DUCK can be just placed on the SUP floor, but preferably strapped, or screwed onto a mast foot base for example.