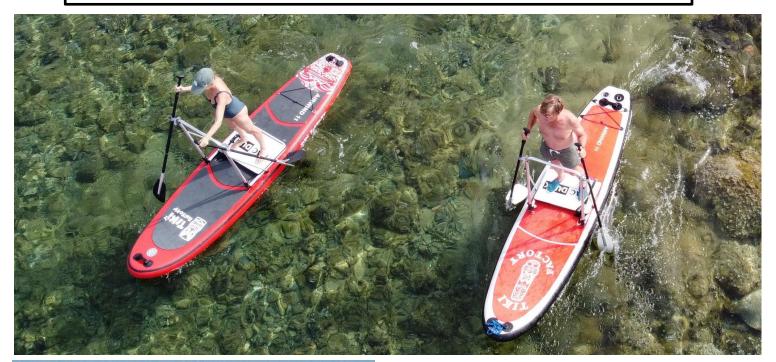

# **AUTONOMOUS PROPULSION SYSTEM WITH ARTICULATED PADDLES FOR SUP**

MAC DUCK is a propulsion system based on the « duck leg » principle, adaptable to all paddles, preferably inflatable.

It is new and unique in the world. By bringing pleasure and ease, it renews the practice of stand up paddle.

### **KEY ADVANTAGES:**

- Speed: The smooth and efficient reciprocating movement of the paddles, the ergonomics, the easiness favour a good performance in speed.
- Manoeuvrability: One half turn of both paddles allows for reverse, one half turn of one paddle allows for rotation on the spot.
- Stability: The paddler stands up on the MAC DUCK floor, and keep to the structure and the paddles.
- Ergonomics: the position is pleasant and gentle on the body
- Muscle training: when going forward the arm and shoulder push, when going backwards they pull. Arms, shoulders, back, abdominal belt, abdominals and buttocks of the "elliptical" type well known in gyms.
- Ease of assembly: MAC DUCK is delivered folded. The assembly is done in one minute, there are 4 operating buttons to be screwed on.
- Easy installation on your paddle: MAC DUCK can be just placed on the SUP floor, but preferably strapped, or screwed onto a mast foot base for example.