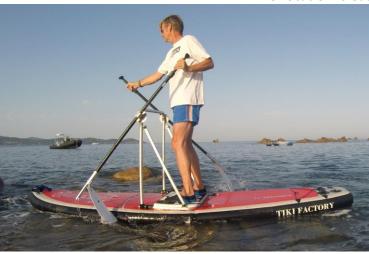

# **AUTONOMOUS PROPULSION SYSTEM WITH ARTICULATED PADDLES FOR SUP**

MAC DUCK is a propulsion system based on the « duck leg » principle, adaptable to all paddles, preferably inflatable.

It is new and unique in the world. By bringing pleasure and ease, it renews the practice of stand up paddle.

### **KEY ADVANTAGES:**

- Speed: The smooth and efficient reciprocating movement of the paddles, the ergonomics, the easiness favour a good performance in speed.
- Manoeuvrability: One half turn of both paddles allows for reverse, one half turn of one paddle allows for rotation on the spot.
- Stability: The paddler stands up on the MAC DUCK floor, and keep to the structure and the paddles.
- Ergonomics: the position is pleasant and gentle on the body
- Muscle training: when going forward the arm and shoulder push, when going backwards they pull. Arms, shoulders, back, abdominal belt, abdominals and buttocks of the "elliptical" type well known in gyms.
- Ease of assembly: MAC DUCK is delivered folded. The assembly is done in one minute, there are 4 operating buttons to be screwed on.
- Easy installation on your paddle: MAC DUCK can be just placed on the SUP floor, but preferably strapped, or screwed onto a mast foot base for example.