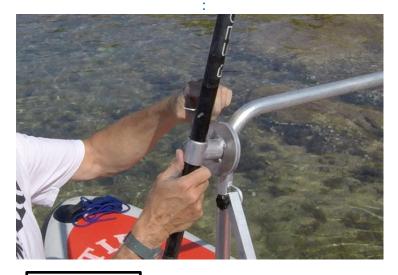

Paddling effort adjustable in 3 positions.

The rotation is easy, 360° on the spot:

Pin adjustment: 3 positions for 3 levels of paddling effort

A pin locks the paddle in the forward or backward position by a simple rotation of the wrist :

See the video