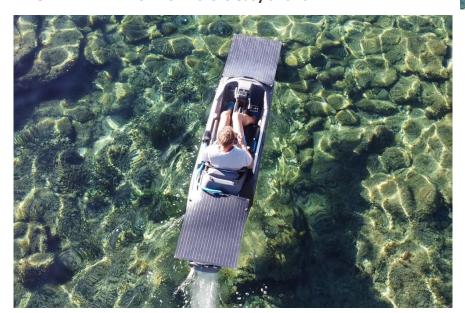

## PEDAYAK ELECTRIC

**Model: BASIC** 

PEDAYAK ELECTRIC BASIC is a "hands-free" kayak with hybrid electric and/or muscular drive, manoeuvrable, stable, simple and light.

This combination provides surprising manoeuvrability and agility, forwards or backwards.

The PEDAYAK ELECTRIC BASIC is easy and fun.