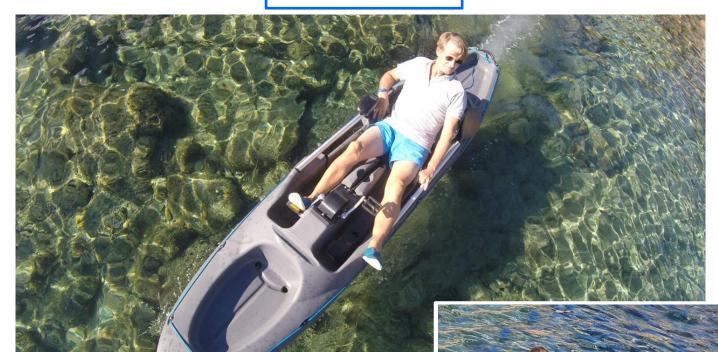

## PEDAYAK ELECTRIC

**Model: BASIC** 

PEDAYAK ELECTRIC BASIC is a "hands-free" kayak with hybrid electric and/or muscular drive, manoeuvrable, stable, simple and light.

This combination provides surprising manoeuvrability and agility, forwards or backwards.

The PEDAYAK ELECTRIC BASIC is easy and fun.