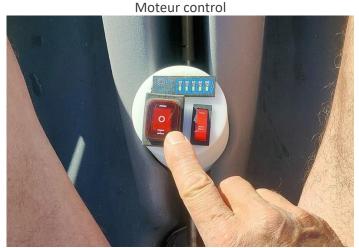

## **KEY ADVANTAGES:**

- Allows either 100% electric and/or 100% muscular propulsion, or a combination of both.
- Environment friendly: No CO2 emissions, silent, 100% recyclable components.
- Its motor control is integrated into a small box with just 2 buttons:

Forward-stop-reverse 2 speeds: slow and fast.

- Can be fitted with solar panels (see PEDAYAK SOLAR).
- Steering is provided by an underhand stick which directly orientates the electric pod.
- The battery is located inside the waterproof hull. It is recharged at home.
- Can beach: the propeller and rudder are protected by two keels, go in very shallow areas (35 cm draught).
- Well manoeuvring, agile, turns on the spot.
- Can accommodate an extra passengers, less than 40 kg.
- Stable and unsinkable, good at sea. Quiet. Comfortable with its ergonomic backrest.
- Storage compartments for GPS, bottles and cans, bottle holder, front and rear storage bins.
- Modular: can be equipped with a **SAIL**, can be fitted in **TRIO** (trimaran), **PRAO** or **GRAND PRAO** (one side float), **DUO** (catamaran) versions, with an intermediate removable structure, allowing up to 5 passengers, and a wide range of activities, sunbathing, bringing diving or bivouac equipment, etc.
- More than 10 accessories available for fishing, sailing, raid, tourism.