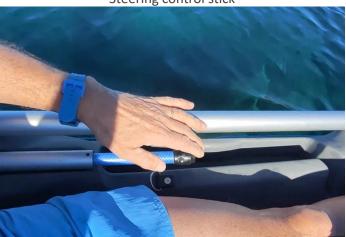

## It features:

- A muscular propulsion with pedals and propeller.
- An electric motor controled by only 2 buttons.
- A steering system with a sliding stick located on the side directing an electric pod.

Forward-stop-reverse 2 speeds: slow and fast.

- Can be fitted with solar panels (see PEDAYAK SOLAR).
- Steering is provided by an underhand stick which directly orientates the electric pod.
- The battery is located inside the waterproof hull. It is recharged at home.
- Can beach: the propeller and rudder are protected by two keels, go in very shallow areas (35 cm draught).
- Well manoeuvring, agile, turns on the spot.
- Can accommodate an extra passengers, less than 40 kg.
- Stable and unsinkable, good at sea. Quiet. Comfortable with its ergonomic backrest.
- Storage compartments for GPS, bottles and cans, bottle holder, front and rear storage bins.
- Modular: can be equipped with a **SAIL**, can be fitted in **TRIO** (trimaran), **PRAO** or **GRAND PRAO** (one side float), **DUO** (catamaran) versions, with an intermediate removable structure, allowing up to 5 passengers, and a wide range of activities, sunbathing, bringing diving or bivouac equipment, etc.
- More than 10 accessories available for fishing, sailing, raid, tourism.